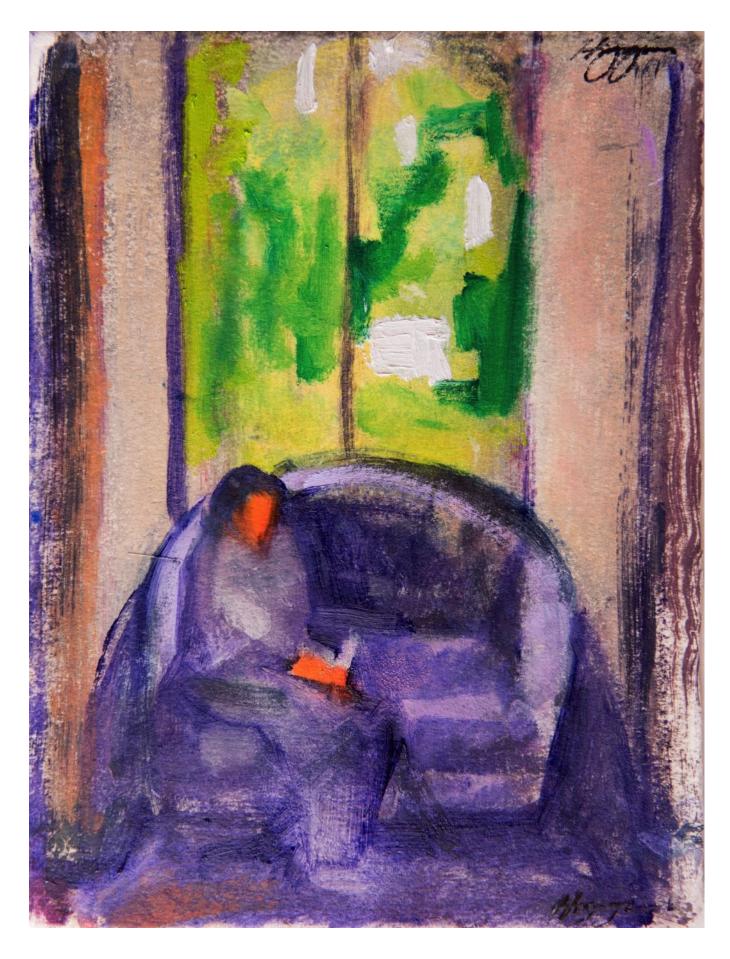

7. Woman at Window, 2018, mixed media, 6 x 8 inches

11. Reflection II, 2018, oil on linen

12. Dancing Sun, 2016, monotype

13. Transcendent Sky, 2018, Monotype, 12 x 12 inches

14. Girl Reading, 2018, oil on linen, 24 x 24 inches