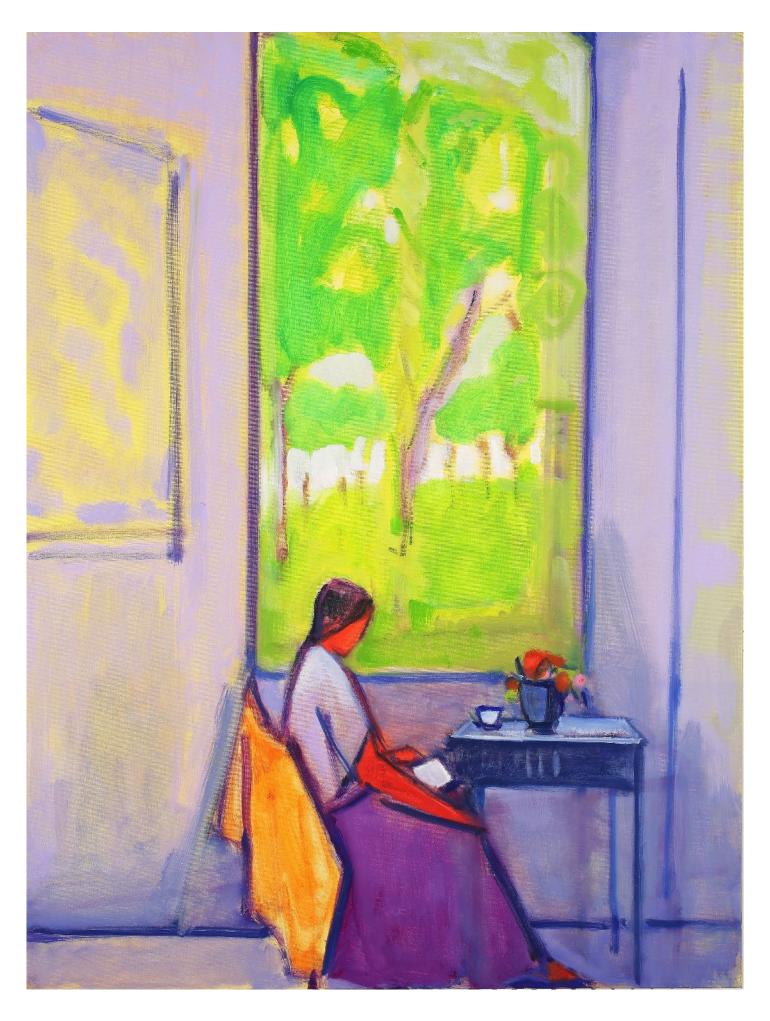

7. Woman at Window, 2018, mixed media, 6 x 8 inches

11. Reflection II, 2018, oil on linen

12. Dancing Sun, 2016, monotype

13. Transcendent Sky, 2018, Monotype, 12 x 12 inches

14. Girl Reading, 2018, oil on linen, 24 x 24 inches