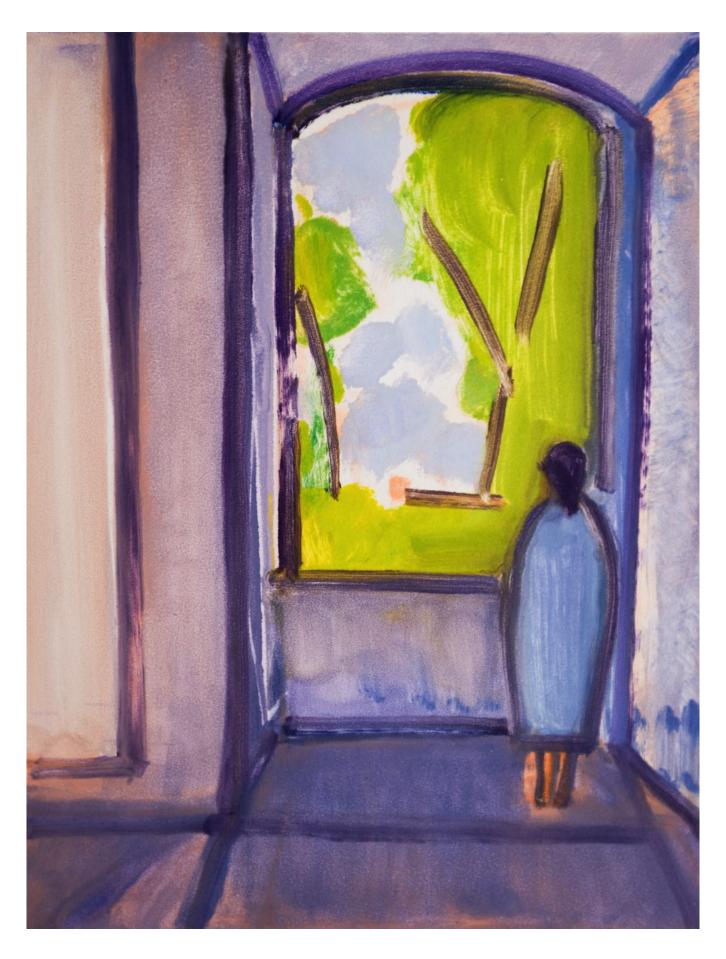

3. Last Light, 2016, oil on linen,  $48 \times 36$  inches

4. Moonlight on Sound, 2018, oil on linen, 48 x 60 inches

5. Woman at Window, 2018, monotype

6. Woman at Window, 2018, oil on linen,  $48 \times 36$  inches

7. Woman at Window, 2018, mixed media, 6 x 8 inches

11. Reflection II, 2018, oil on linen

12. Dancing Sun, 2016, monotype

13. Transcendent Sky, 2018, Monotype, 12 x 12 inches

14. Girl Reading, 2018, oil on linen, 24 x 24 inches