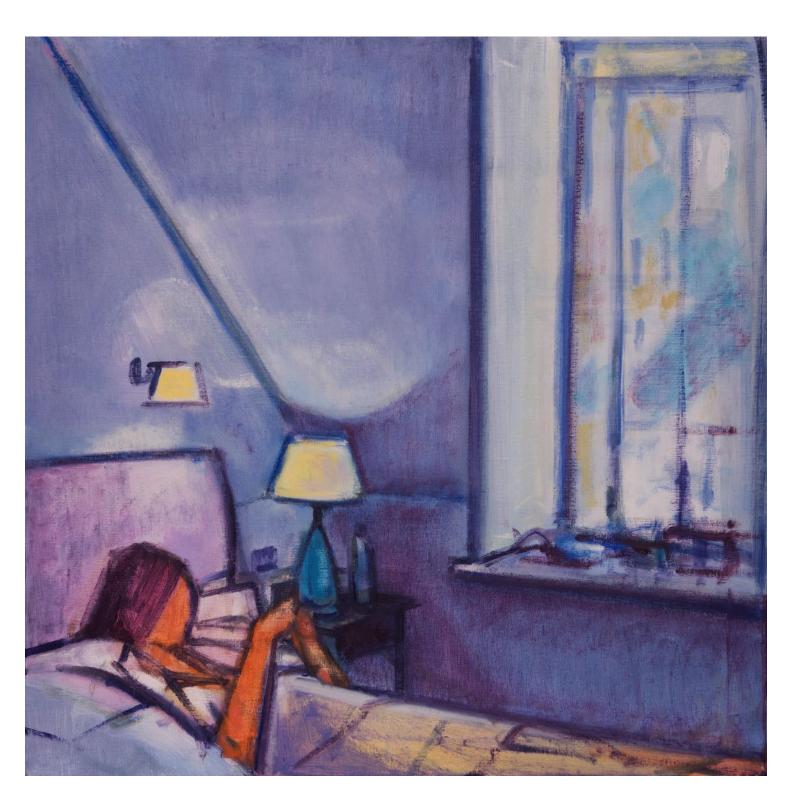

7. Woman at Window, 2018, mixed media, 6 x 8 inches

11. Reflection II, 2018, oil on linen

12. Dancing Sun, 2016, monotype

13. Transcendent Sky, 2018, Monotype, 12 x 12 inches

14. Girl Reading, 2018, oil on linen, 24 x 24 inches